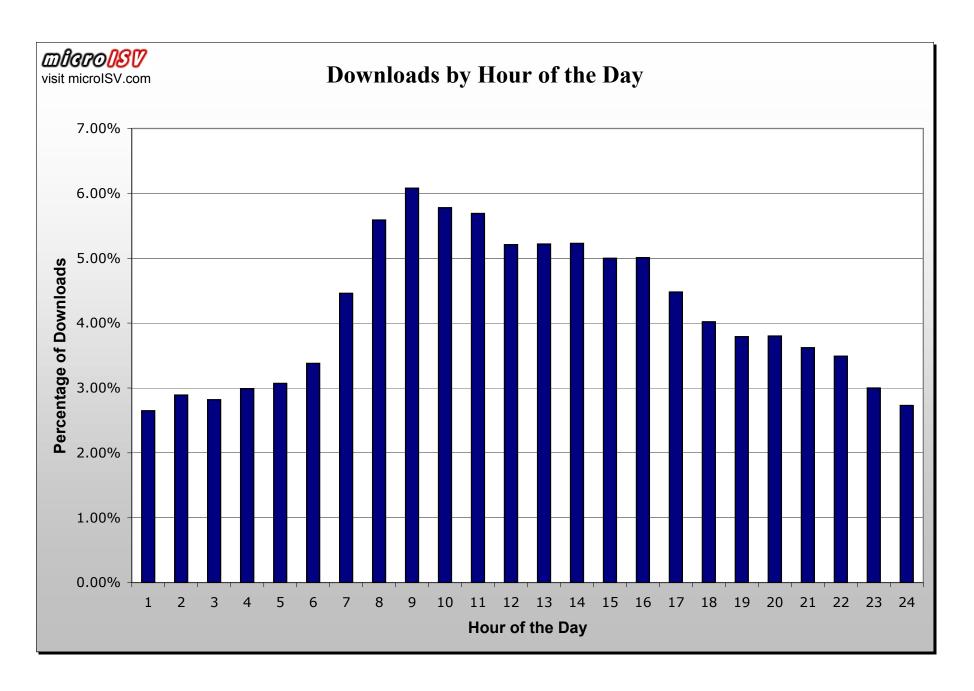

The first three charts are the first three polls that were posted to microISV. The final 4 charts are made with data that was graciously supplied by eSellerate. The data from eSellerate is from June 1, 2004 to December 7, 2004. In order to protect the privacy of eSellerate, only percentages of the overall data have been supplied.