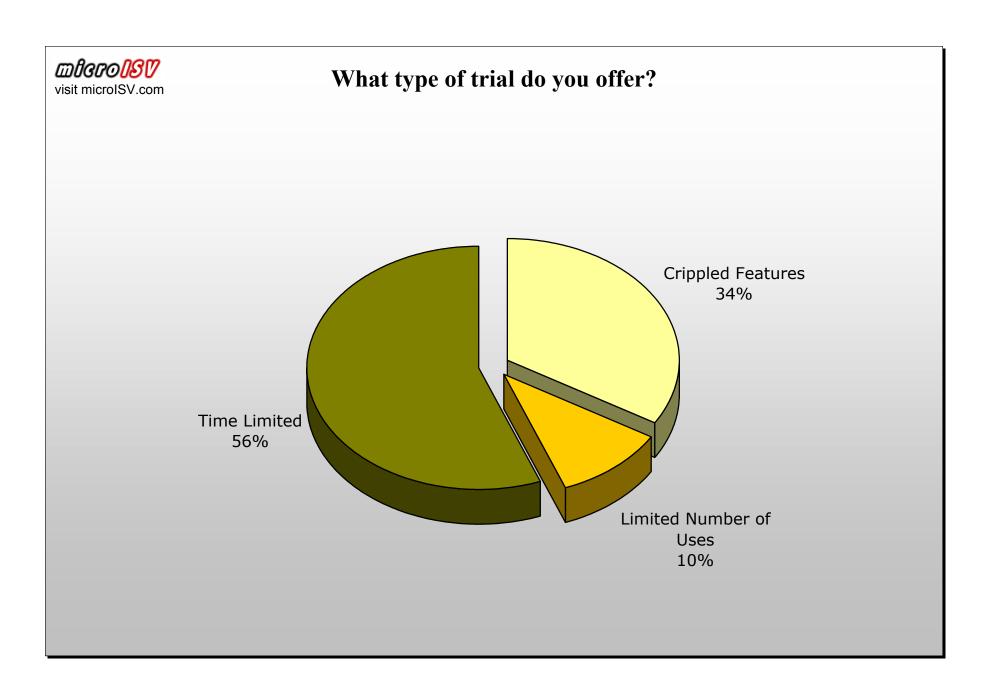

The first three charts are the first three polls that were posted to microISV. The final 4 charts are made with data that was graciously supplied by eSellerate. The data from eSellerate is from June 1, 2004 to December 7, 2004. In order to protect the privacy of eSellerate, only percentages of the overall data have been supplied.