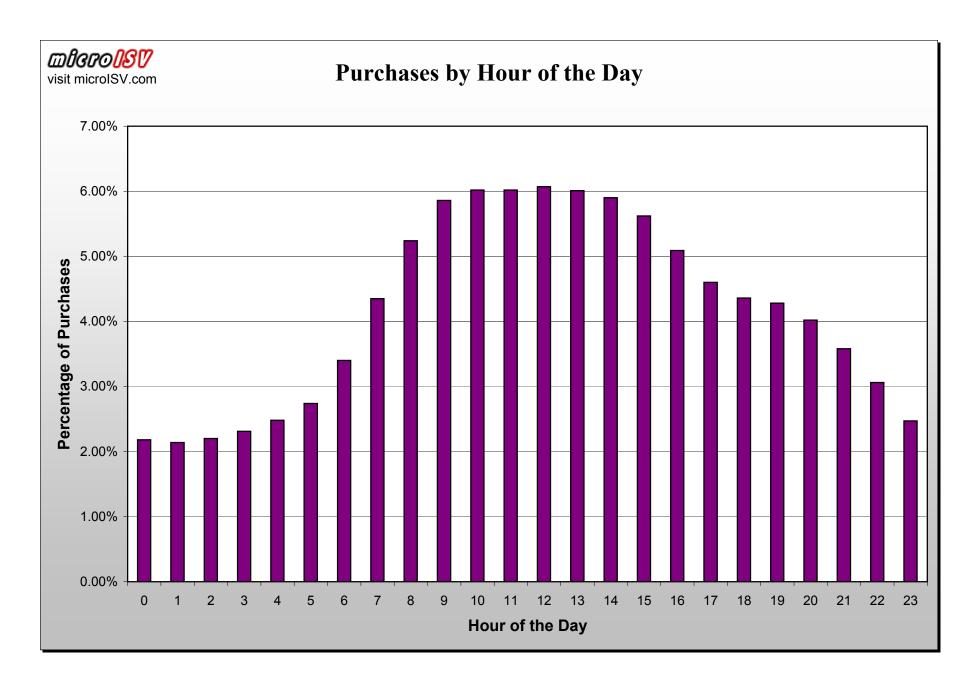

The first three charts are the first three polls that were posted to microISV. The final 4 charts are made with data that was graciously supplied by eSellerate. The data from eSellerate is from June 1, 2004 to December 7, 2004. In order to protect the privacy of eSellerate, only percentages of the overall data have been supplied.