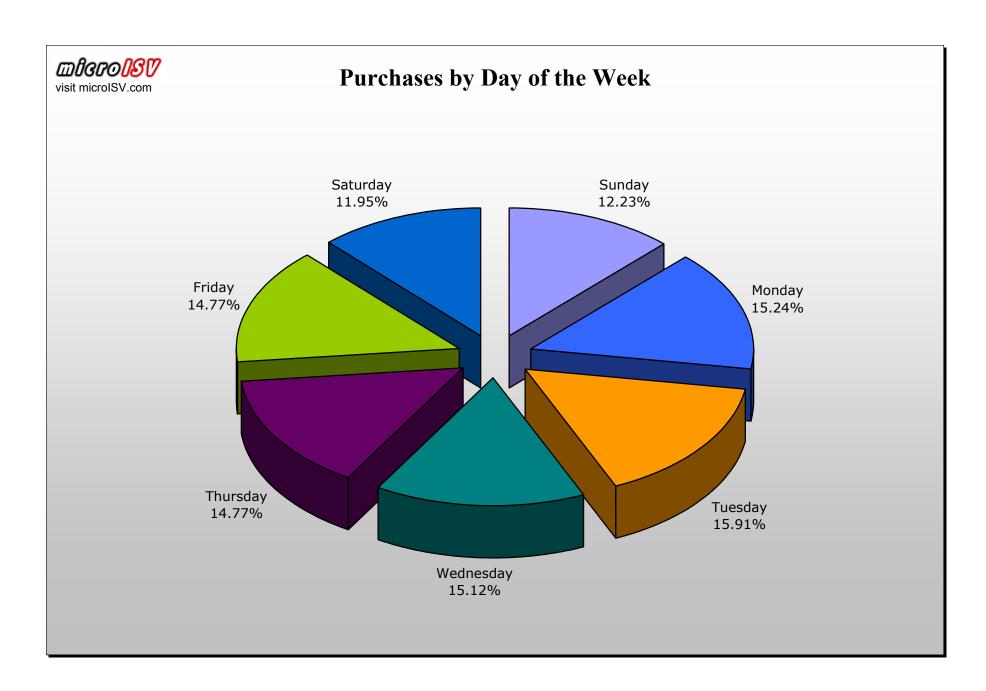

The first three charts are the first three polls that were posted to microISV. The final 4 charts are made with data that was graciously supplied by eSellerate. The data from eSellerate is from June 1, 2004 to December 7, 2004. In order to protect the privacy of eSellerate, only percentages of the overall data have been supplied.