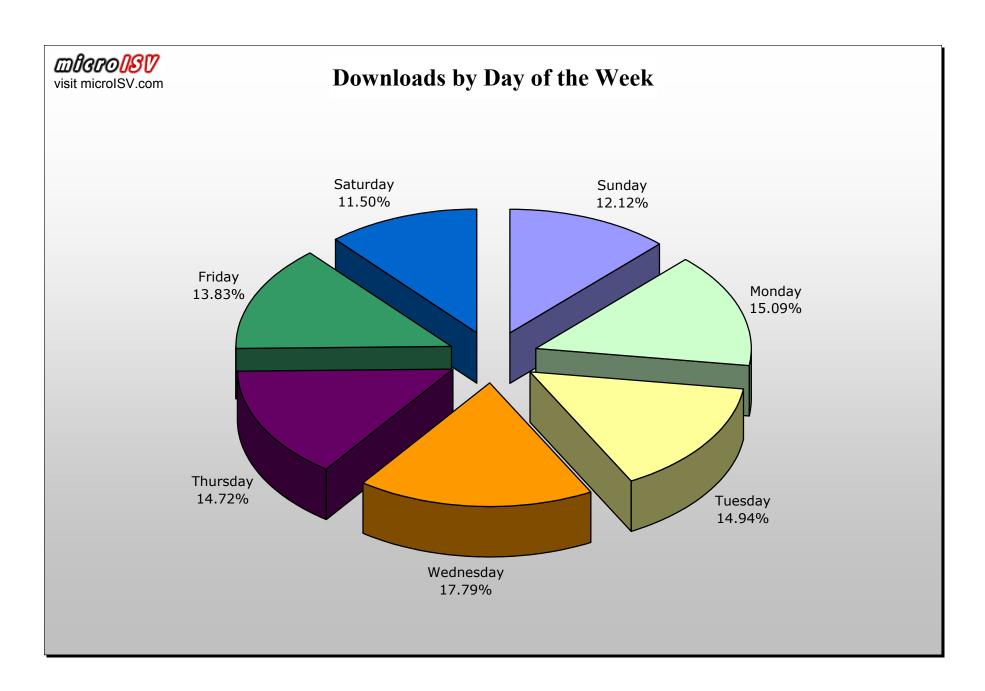

The first three charts are the first three polls that were posted to microISV. The final 4 charts are made with data that was graciously supplied by eSellerate. The data from eSellerate is from June 1, 2004 to December 7, 2004. In order to protect the privacy of eSellerate, only percentages of the overall data have been supplied.