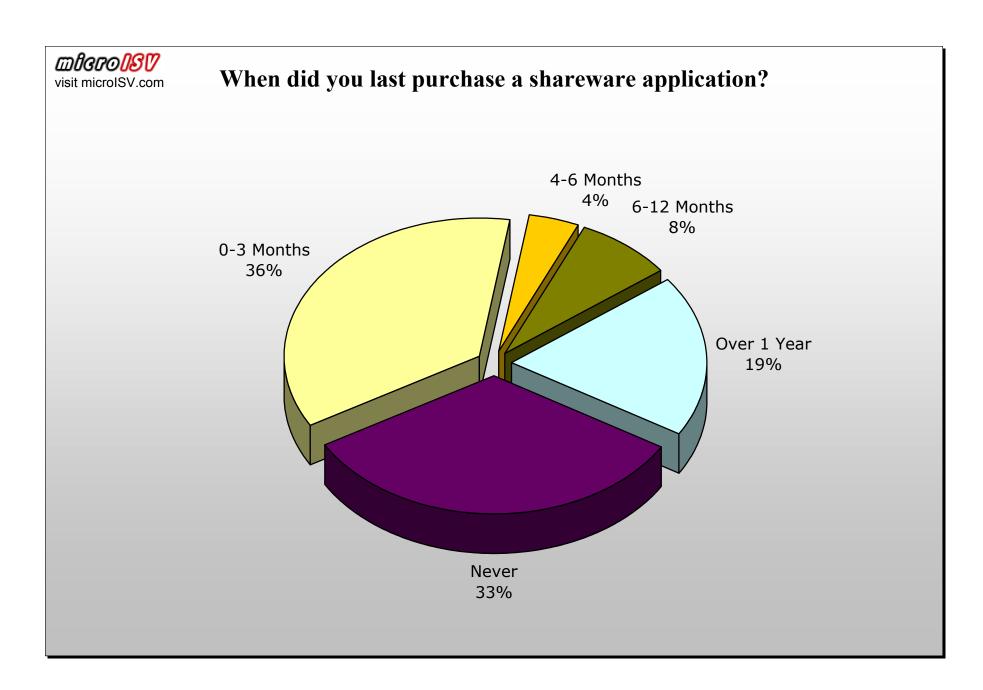

The first three charts are the first three polls that were posted to microISV. The final 4 charts are made with data that was graciously supplied by eSellerate. The data from eSellerate is from June 1, 2004 to December 7, 2004. In order to protect the privacy of eSellerate, only percentages of the overall data have been supplied.