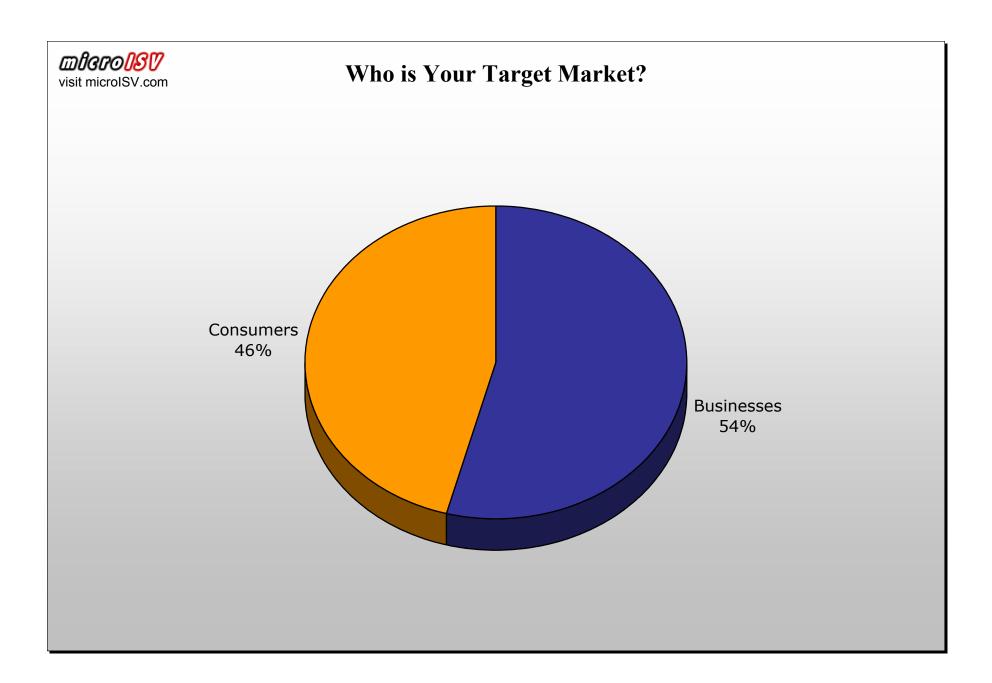

The first three charts are the first three polls that were posted to microISV. The final 4 charts are made with data that was graciously supplied by eSellerate. The data from eSellerate is from June 1, 2004 to December 7, 2004. In order to protect the privacy of eSellerate, only percentages of the overall data have been supplied.